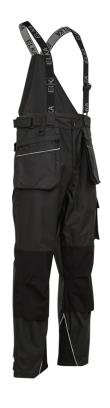

## Working Xtreme Combi Trousers

ART. 082403

- · Taped seams
- Adjustable waist
- 2 pockets with zipper
- 2 back pockets with hook & loop
- Cargo pocket
- ID pocket
- Double tool pocket
- · Removable multi pocket with reflective piping
- Adjustable suspenders with Fix-lock
- · Zipper and reinforcement in legs
- Reflective piping
- Knee pocket with Cordura® reinforcement